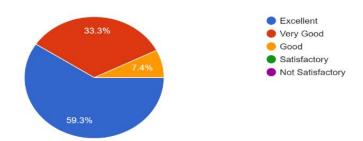

## 1. ALUMNI FEEDBACK: COLLECTION 2021-2022.

| Parameters         Satisfact           1 Rate the Admission Procedure         46.4%         39.3%         7.1 %         7.1 %         0.1%           2. Rate the Alumni Association/Network of old Friends         32.1%         57.1 %         3.6 %         7.1 %         0.1%           3.Rate the Canteen Facilities         28.6%         35.7 %         28.6 %         7.1 %         0%           4. Rate the College ambience         57.1%         25 %         14.3 %         3.6 %         0%           5. Rate the Department and Faculties         60.7 %         32.1 %         7.1 %         0.1 %         0 %           6. Rate the Fee structure         35.7%         32.1%         21.4 %         10.7 %         0.1 %           7. Rate the Hostel Facilities         14.3%         42.9 %         28.6 %         10.7 %         3.6% | ctory |
|----------------------------------------------------------------------------------------------------------------------------------------------------------------------------------------------------------------------------------------------------------------------------------------------------------------------------------------------------------------------------------------------------------------------------------------------------------------------------------------------------------------------------------------------------------------------------------------------------------------------------------------------------------------------------------------------------------------------------------------------------------------------------------------------------------------------------------------------------------|-------|
| 2. Rate the Alumni Association/Network of old Friends       32.1%       57.1 %       3.6 %       7.1 %       0.1% of old Friends         3.Rate the Canteen Facilities       28.6%       35.7 %       28.6 %       7.1 %       0% of old Friends         4. Rate the College ambience       57.1%       25 %       14.3 %       3.6 %       0% of old Friends         5. Rate the Department and Faculties       60.7 %       32.1 %       7.1 %       0.1 %       0 % of old Friends         6. Rate the Department and Faculties       35.7%       32.1 %       21.4 %       10.7 %       0.1 %         7. Rate the Hostel Facilities       14.3%       42.9 %       28.6 %       10.7 %       3.6%                                                                                                                                                    |       |
| of old Friends         28.6%         35.7 %         28.6 %         7.1 %         0%           4. Rate the College ambience         57.1%         25 %         14.3 %         3.6 %         0%           5. Rate the Department and Faculties         60.7 %         32.1 %         7.1 %         0.1 %         0 %           6. Rate the Fee structure         35.7%         32.1%         21.4 %         10.7 %         0.1 %           7. Rate the Hostel Facilities         14.3%         42.9 %         28.6 %         10.7 %         3.6%                                                                                                                                                                                                                                                                                                           |       |
| of old Friends         28.6%         35.7 %         28.6 %         7.1 %         0%           4. Rate the College ambience         57.1%         25 %         14.3 %         3.6 %         0%           5. Rate the Department and Faculties         60.7 %         32.1 %         7.1 %         0.1 %         0 %           6. Rate the Fee structure         35.7%         32.1%         21.4 %         10.7 %         0.1 %           7. Rate the Hostel Facilities         14.3%         42.9 %         28.6 %         10.7 %         3.6%                                                                                                                                                                                                                                                                                                           |       |
| 3.Rate the Canteen Facilities       28.6%       35.7 %       28.6 %       7.1 %       0%         4. Rate the College ambience       57.1%       25 %       14.3 %       3.6 %       0%         5. Rate the Department and Faculties       60.7 %       32.1 %       7.1 %       0.1 %       0 %         6. Rate the Fee structure       35.7%       32.1%       21.4 %       10.7 %       0.1 %         7. Rate the Hostel Facilities       14.3%       42.9 %       28.6 %       10.7 %       3.6%                                                                                                                                                                                                                                                                                                                                                      |       |
| 4. Rate the College ambience       57.1%       25 %       14.3 %       3.6 %       0%         5. Rate the Department and Faculties       60.7 %       32.1 %       7.1 %       0.1 %       0 %         6. Rate the Fee structure       35.7%       32.1%       21.4 %       10.7 %       0.1 %         7. Rate the Hostel Facilities       14.3%       42.9 %       28.6 %       10.7 %       3.6%                                                                                                                                                                                                                                                                                                                                                                                                                                                       |       |
| 5. Rate the Department and Faculties       60.7 %       32.1 %       7.1 %       0.1 %       0 %         6. Rate the Fee structure       35.7%       32.1%       21.4 %       10.7 %       0.1 %         7. Rate the Hostel Facilities       14.3%       42.9 %       28.6 %       10.7 %       3.6%                                                                                                                                                                                                                                                                                                                                                                                                                                                                                                                                                     |       |
| 6. Rate the Fee structure       35.7%       32.1%       21.4 %       10.7 %       0.1 %         7. Rate the Hostel Facilities       14.3%       42.9 %       28.6 %       10.7 %       3.6%                                                                                                                                                                                                                                                                                                                                                                                                                                                                                                                                                                                                                                                              |       |
| 6. Rate the Fee structure         7. Rate the Hostel Facilities       14.3%       42.9 %       28.6 %       10.7 %       3.6%                                                                                                                                                                                                                                                                                                                                                                                                                                                                                                                                                                                                                                                                                                                            |       |
| 7. Rate the Hostel Facilities 14.3% 42.9 % 28.6 % 10.7 % 3.6%                                                                                                                                                                                                                                                                                                                                                                                                                                                                                                                                                                                                                                                                                                                                                                                            |       |
|                                                                                                                                                                                                                                                                                                                                                                                                                                                                                                                                                                                                                                                                                                                                                                                                                                                          |       |
|                                                                                                                                                                                                                                                                                                                                                                                                                                                                                                                                                                                                                                                                                                                                                                                                                                                          |       |
|                                                                                                                                                                                                                                                                                                                                                                                                                                                                                                                                                                                                                                                                                                                                                                                                                                                          |       |
|                                                                                                                                                                                                                                                                                                                                                                                                                                                                                                                                                                                                                                                                                                                                                                                                                                                          |       |
| 8.Rate the courses which are skills 42.9% 28.6 % 25 % 3.5% 0 % oriented                                                                                                                                                                                                                                                                                                                                                                                                                                                                                                                                                                                                                                                                                                                                                                                  |       |
| 9. Rate the courses that you have studied 67.9% 25% 7.1% 0% 0 %                                                                                                                                                                                                                                                                                                                                                                                                                                                                                                                                                                                                                                                                                                                                                                                          |       |
| 9. Kate the courses that you have studied   07.9%   25%   7.1%   0%   0 %                                                                                                                                                                                                                                                                                                                                                                                                                                                                                                                                                                                                                                                                                                                                                                                |       |
| 10. Rate the Infrastructure & Lab 28.6% 53.6% 14.3 3.6% 0%                                                                                                                                                                                                                                                                                                                                                                                                                                                                                                                                                                                                                                                                                                                                                                                               |       |
| facilities                                                                                                                                                                                                                                                                                                                                                                                                                                                                                                                                                                                                                                                                                                                                                                                                                                               |       |
| <b>11. Rate the Library resources</b> 46.4% 42.9 % 7.1 % 3.6%                                                                                                                                                                                                                                                                                                                                                                                                                                                                                                                                                                                                                                                                                                                                                                                            |       |
| 0%                                                                                                                                                                                                                                                                                                                                                                                                                                                                                                                                                                                                                                                                                                                                                                                                                                                       |       |
| <b>12. Rate the Computer, Internet &amp; Wi-</b> 39.3% 39.3% 17.9% 3.6% <b>0%</b>                                                                                                                                                                                                                                                                                                                                                                                                                                                                                                                                                                                                                                                                                                                                                                        |       |
| Fi Facilities:                                                                                                                                                                                                                                                                                                                                                                                                                                                                                                                                                                                                                                                                                                                                                                                                                                           |       |
| <b>13.0verall Rating of the college</b> 67.9% 21.4% 10.7% 0% <b>0%</b>                                                                                                                                                                                                                                                                                                                                                                                                                                                                                                                                                                                                                                                                                                                                                                                   |       |
| <b>14. Overall Rating of academic programs</b> 67.9% 17.9% 14.3% 0% <b>0%</b>                                                                                                                                                                                                                                                                                                                                                                                                                                                                                                                                                                                                                                                                                                                                                                            |       |
| Opinion Yes No                                                                                                                                                                                                                                                                                                                                                                                                                                                                                                                                                                                                                                                                                                                                                                                                                                           |       |
| Parameters                                                                                                                                                                                                                                                                                                                                                                                                                                                                                                                                                                                                                                                                                                                                                                                                                                               |       |
| 15. Do you feel proud to be associated with 100% 0%                                                                                                                                                                                                                                                                                                                                                                                                                                                                                                                                                                                                                                                                                                                                                                                                      |       |
| our university as an Alumni?                                                                                                                                                                                                                                                                                                                                                                                                                                                                                                                                                                                                                                                                                                                                                                                                                             |       |
| 16. Are you willing to participate in the 96.4% 3.6%                                                                                                                                                                                                                                                                                                                                                                                                                                                                                                                                                                                                                                                                                                                                                                                                     |       |
| alumni activities for the development of                                                                                                                                                                                                                                                                                                                                                                                                                                                                                                                                                                                                                                                                                                                                                                                                                 |       |
| the university?                                                                                                                                                                                                                                                                                                                                                                                                                                                                                                                                                                                                                                                                                                                                                                                                                                          |       |

#### Rate the College ambience

27 responses