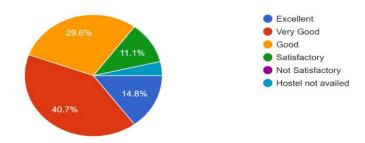

## 1. ALUMNI FEEDBACK: COLLECTION 2021-2022.

| Parameters         Satisfact           1 Rate the Admission Procedure         46.4%         39.3%         7.1 %         7.1 %         0.1%           2. Rate the Alumni Association/Network of old Friends         32.1%         57.1 %         3.6 %         7.1 %         0.1%           3.Rate the Canteen Facilities         28.6%         35.7 %         28.6 %         7.1 %         0%           4. Rate the College ambience         57.1%         25 %         14.3 %         3.6 %         0%           5. Rate the Department and Faculties         60.7 %         32.1 %         7.1 %         0.1 %         0 %           6. Rate the Fee structure         35.7%         32.1%         21.4 %         10.7 %         0.1 %           7. Rate the Hostel Facilities         14.3%         42.9 %         28.6 %         10.7 %         3.6% | ctory |
|----------------------------------------------------------------------------------------------------------------------------------------------------------------------------------------------------------------------------------------------------------------------------------------------------------------------------------------------------------------------------------------------------------------------------------------------------------------------------------------------------------------------------------------------------------------------------------------------------------------------------------------------------------------------------------------------------------------------------------------------------------------------------------------------------------------------------------------------------------|-------|
| 2. Rate the Alumni Association/Network of old Friends       32.1%       57.1 %       3.6 %       7.1 %       0.1% of old Friends         3.Rate the Canteen Facilities       28.6%       35.7 %       28.6 %       7.1 %       0% of old Friends         4. Rate the College ambience       57.1%       25 %       14.3 %       3.6 %       0% of old Friends         5. Rate the Department and Faculties       60.7 %       32.1 %       7.1 %       0.1 %       0 % of old Friends         6. Rate the Department and Faculties       35.7%       32.1 %       21.4 %       10.7 %       0.1 %         7. Rate the Hostel Facilities       14.3%       42.9 %       28.6 %       10.7 %       3.6%                                                                                                                                                    |       |
| of old Friends         28.6%         35.7 %         28.6 %         7.1 %         0%           4. Rate the College ambience         57.1%         25 %         14.3 %         3.6 %         0%           5. Rate the Department and Faculties         60.7 %         32.1 %         7.1 %         0.1 %         0 %           6. Rate the Fee structure         35.7%         32.1%         21.4 %         10.7 %         0.1 %           7. Rate the Hostel Facilities         14.3%         42.9 %         28.6 %         10.7 %         3.6%                                                                                                                                                                                                                                                                                                           |       |
| of old Friends         28.6%         35.7 %         28.6 %         7.1 %         0%           4. Rate the College ambience         57.1%         25 %         14.3 %         3.6 %         0%           5. Rate the Department and Faculties         60.7 %         32.1 %         7.1 %         0.1 %         0 %           6. Rate the Fee structure         35.7%         32.1%         21.4 %         10.7 %         0.1 %           7. Rate the Hostel Facilities         14.3%         42.9 %         28.6 %         10.7 %         3.6%                                                                                                                                                                                                                                                                                                           |       |
| 3.Rate the Canteen Facilities       28.6%       35.7 %       28.6 %       7.1 %       0%         4. Rate the College ambience       57.1%       25 %       14.3 %       3.6 %       0%         5. Rate the Department and Faculties       60.7 %       32.1 %       7.1 %       0.1 %       0 %         6. Rate the Fee structure       35.7%       32.1%       21.4 %       10.7 %       0.1 %         7. Rate the Hostel Facilities       14.3%       42.9 %       28.6 %       10.7 %       3.6%                                                                                                                                                                                                                                                                                                                                                      |       |
| 4. Rate the College ambience       57.1%       25 %       14.3 %       3.6 %       0%         5. Rate the Department and Faculties       60.7 %       32.1 %       7.1 %       0.1 %       0 %         6. Rate the Fee structure       35.7%       32.1%       21.4 %       10.7 %       0.1 %         7. Rate the Hostel Facilities       14.3%       42.9 %       28.6 %       10.7 %       3.6%                                                                                                                                                                                                                                                                                                                                                                                                                                                       |       |
| 5. Rate the Department and Faculties       60.7 %       32.1 %       7.1 %       0.1 %       0 %         6. Rate the Fee structure       35.7%       32.1%       21.4 %       10.7 %       0.1 %         7. Rate the Hostel Facilities       14.3%       42.9 %       28.6 %       10.7 %       3.6%                                                                                                                                                                                                                                                                                                                                                                                                                                                                                                                                                     |       |
| 6. Rate the Fee structure       35.7%       32.1%       21.4 %       10.7 %       0.1 %         7. Rate the Hostel Facilities       14.3%       42.9 %       28.6 %       10.7 %       3.6%                                                                                                                                                                                                                                                                                                                                                                                                                                                                                                                                                                                                                                                              |       |
| 6. Rate the Fee structure         7. Rate the Hostel Facilities       14.3%       42.9 %       28.6 %       10.7 %       3.6%                                                                                                                                                                                                                                                                                                                                                                                                                                                                                                                                                                                                                                                                                                                            |       |
| 7. Rate the Hostel Facilities 14.3% 42.9 % 28.6 % 10.7 % 3.6%                                                                                                                                                                                                                                                                                                                                                                                                                                                                                                                                                                                                                                                                                                                                                                                            |       |
|                                                                                                                                                                                                                                                                                                                                                                                                                                                                                                                                                                                                                                                                                                                                                                                                                                                          |       |
|                                                                                                                                                                                                                                                                                                                                                                                                                                                                                                                                                                                                                                                                                                                                                                                                                                                          |       |
|                                                                                                                                                                                                                                                                                                                                                                                                                                                                                                                                                                                                                                                                                                                                                                                                                                                          |       |
|                                                                                                                                                                                                                                                                                                                                                                                                                                                                                                                                                                                                                                                                                                                                                                                                                                                          |       |
| 8.Rate the courses which are skills 42.9% 28.6 % 25 % 3.5% 0 % oriented                                                                                                                                                                                                                                                                                                                                                                                                                                                                                                                                                                                                                                                                                                                                                                                  |       |
| 9. Rate the courses that you have studied 67.9% 25% 7.1% 0% 0 %                                                                                                                                                                                                                                                                                                                                                                                                                                                                                                                                                                                                                                                                                                                                                                                          |       |
| 9. Kate the courses that you have studied   07.9%   25%   7.1%   0%   0 %                                                                                                                                                                                                                                                                                                                                                                                                                                                                                                                                                                                                                                                                                                                                                                                |       |
| 10. Rate the Infrastructure & Lab 28.6% 53.6% 14.3 3.6% 0%                                                                                                                                                                                                                                                                                                                                                                                                                                                                                                                                                                                                                                                                                                                                                                                               |       |
| facilities                                                                                                                                                                                                                                                                                                                                                                                                                                                                                                                                                                                                                                                                                                                                                                                                                                               |       |
| <b>11. Rate the Library resources</b> 46.4% 42.9 % 7.1 % 3.6%                                                                                                                                                                                                                                                                                                                                                                                                                                                                                                                                                                                                                                                                                                                                                                                            |       |
| 0%                                                                                                                                                                                                                                                                                                                                                                                                                                                                                                                                                                                                                                                                                                                                                                                                                                                       |       |
| <b>12. Rate the Computer, Internet &amp; Wi-</b> 39.3% 39.3% 17.9% 3.6% <b>0%</b>                                                                                                                                                                                                                                                                                                                                                                                                                                                                                                                                                                                                                                                                                                                                                                        |       |
| Fi Facilities:                                                                                                                                                                                                                                                                                                                                                                                                                                                                                                                                                                                                                                                                                                                                                                                                                                           |       |
| <b>13.0verall Rating of the college</b> 67.9% 21.4% 10.7% 0% <b>0%</b>                                                                                                                                                                                                                                                                                                                                                                                                                                                                                                                                                                                                                                                                                                                                                                                   |       |
| <b>14. Overall Rating of academic programs</b> 67.9% 17.9% 14.3% 0% <b>0%</b>                                                                                                                                                                                                                                                                                                                                                                                                                                                                                                                                                                                                                                                                                                                                                                            |       |
| Opinion Yes No                                                                                                                                                                                                                                                                                                                                                                                                                                                                                                                                                                                                                                                                                                                                                                                                                                           |       |
| Parameters                                                                                                                                                                                                                                                                                                                                                                                                                                                                                                                                                                                                                                                                                                                                                                                                                                               |       |
| 15. Do you feel proud to be associated with 100% 0%                                                                                                                                                                                                                                                                                                                                                                                                                                                                                                                                                                                                                                                                                                                                                                                                      |       |
| our university as an Alumni?                                                                                                                                                                                                                                                                                                                                                                                                                                                                                                                                                                                                                                                                                                                                                                                                                             |       |
| 16. Are you willing to participate in the 96.4% 3.6%                                                                                                                                                                                                                                                                                                                                                                                                                                                                                                                                                                                                                                                                                                                                                                                                     |       |
| alumni activities for the development of                                                                                                                                                                                                                                                                                                                                                                                                                                                                                                                                                                                                                                                                                                                                                                                                                 |       |
| the university?                                                                                                                                                                                                                                                                                                                                                                                                                                                                                                                                                                                                                                                                                                                                                                                                                                          |       |

#### Rate the Hostel Facilities

27 responses