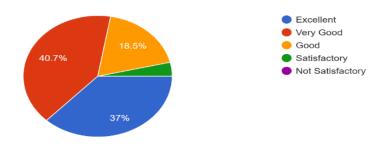

## 2.ALUMNI FEEDBACK [Graphical Analysis]

Rate the Alumni Association/Network of old Friends 27 responses

Rate the Admission Procedure 27 responses