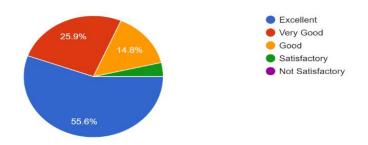

## 1. ALUMNI FEEDBACK: COLLECTION 2021-2022.

| Parameters         Satisfact           1 Rate the Admission Procedure         46.4%         39.3%         7.1 %         7.1 %         0.1%           2. Rate the Alumni Association/Network of old Friends         32.1%         57.1 %         3.6 %         7.1 %         0.1%           3.Rate the Canteen Facilities         28.6%         35.7 %         28.6 %         7.1 %         0%           4. Rate the College ambience         57.1%         25 %         14.3 %         3.6 %         0%           5. Rate the Department and Faculties         60.7 %         32.1 %         7.1 %         0.1 %         0 %           6. Rate the Fee structure         35.7%         32.1%         21.4 %         10.7 %         0.1 %           7. Rate the Hostel Facilities         14.3%         42.9 %         28.6 %         10.7 %         3.6% | ctory |
|----------------------------------------------------------------------------------------------------------------------------------------------------------------------------------------------------------------------------------------------------------------------------------------------------------------------------------------------------------------------------------------------------------------------------------------------------------------------------------------------------------------------------------------------------------------------------------------------------------------------------------------------------------------------------------------------------------------------------------------------------------------------------------------------------------------------------------------------------------|-------|
| 2. Rate the Alumni Association/Network of old Friends       32.1%       57.1 %       3.6 %       7.1 %       0.1% of old Friends         3.Rate the Canteen Facilities       28.6%       35.7 %       28.6 %       7.1 %       0% of old Friends         4. Rate the College ambience       57.1%       25 %       14.3 %       3.6 %       0% of old Friends         5. Rate the Department and Faculties       60.7 %       32.1 %       7.1 %       0.1 %       0 % of old Friends         6. Rate the Department and Faculties       35.7%       32.1 %       21.4 %       10.7 %       0.1 %         7. Rate the Hostel Facilities       14.3%       42.9 %       28.6 %       10.7 %       3.6%                                                                                                                                                    |       |
| of old Friends         28.6%         35.7 %         28.6 %         7.1 %         0%           4. Rate the College ambience         57.1%         25 %         14.3 %         3.6 %         0%           5. Rate the Department and Faculties         60.7 %         32.1 %         7.1 %         0.1 %         0 %           6. Rate the Fee structure         35.7%         32.1%         21.4 %         10.7 %         0.1 %           7. Rate the Hostel Facilities         14.3%         42.9 %         28.6 %         10.7 %         3.6%                                                                                                                                                                                                                                                                                                           |       |
| of old Friends         28.6%         35.7 %         28.6 %         7.1 %         0%           4. Rate the College ambience         57.1%         25 %         14.3 %         3.6 %         0%           5. Rate the Department and Faculties         60.7 %         32.1 %         7.1 %         0.1 %         0 %           6. Rate the Fee structure         35.7%         32.1%         21.4 %         10.7 %         0.1 %           7. Rate the Hostel Facilities         14.3%         42.9 %         28.6 %         10.7 %         3.6%                                                                                                                                                                                                                                                                                                           |       |
| 3.Rate the Canteen Facilities       28.6%       35.7 %       28.6 %       7.1 %       0%         4. Rate the College ambience       57.1%       25 %       14.3 %       3.6 %       0%         5. Rate the Department and Faculties       60.7 %       32.1 %       7.1 %       0.1 %       0 %         6. Rate the Fee structure       35.7%       32.1%       21.4 %       10.7 %       0.1 %         7. Rate the Hostel Facilities       14.3%       42.9 %       28.6 %       10.7 %       3.6%                                                                                                                                                                                                                                                                                                                                                      |       |
| 4. Rate the College ambience       57.1%       25 %       14.3 %       3.6 %       0%         5. Rate the Department and Faculties       60.7 %       32.1 %       7.1 %       0.1 %       0 %         6. Rate the Fee structure       35.7%       32.1%       21.4 %       10.7 %       0.1 %         7. Rate the Hostel Facilities       14.3%       42.9 %       28.6 %       10.7 %       3.6%                                                                                                                                                                                                                                                                                                                                                                                                                                                       |       |
| 5. Rate the Department and Faculties       60.7 %       32.1 %       7.1 %       0.1 %       0 %         6. Rate the Fee structure       35.7%       32.1%       21.4 %       10.7 %       0.1 %         7. Rate the Hostel Facilities       14.3%       42.9 %       28.6 %       10.7 %       3.6%                                                                                                                                                                                                                                                                                                                                                                                                                                                                                                                                                     |       |
| 6. Rate the Fee structure       35.7%       32.1%       21.4 %       10.7 %       0.1 %         7. Rate the Hostel Facilities       14.3%       42.9 %       28.6 %       10.7 %       3.6%                                                                                                                                                                                                                                                                                                                                                                                                                                                                                                                                                                                                                                                              |       |
| 6. Rate the Fee structure         7. Rate the Hostel Facilities       14.3%       42.9 %       28.6 %       10.7 %       3.6%                                                                                                                                                                                                                                                                                                                                                                                                                                                                                                                                                                                                                                                                                                                            |       |
| 7. Rate the Hostel Facilities 14.3% 42.9 % 28.6 % 10.7 % 3.6%                                                                                                                                                                                                                                                                                                                                                                                                                                                                                                                                                                                                                                                                                                                                                                                            |       |
|                                                                                                                                                                                                                                                                                                                                                                                                                                                                                                                                                                                                                                                                                                                                                                                                                                                          |       |
|                                                                                                                                                                                                                                                                                                                                                                                                                                                                                                                                                                                                                                                                                                                                                                                                                                                          |       |
|                                                                                                                                                                                                                                                                                                                                                                                                                                                                                                                                                                                                                                                                                                                                                                                                                                                          |       |
|                                                                                                                                                                                                                                                                                                                                                                                                                                                                                                                                                                                                                                                                                                                                                                                                                                                          |       |
| 8.Rate the courses which are skills 42.9% 28.6 % 25 % 3.5% 0 % oriented                                                                                                                                                                                                                                                                                                                                                                                                                                                                                                                                                                                                                                                                                                                                                                                  |       |
| 9. Rate the courses that you have studied 67.9% 25% 7.1% 0% 0 %                                                                                                                                                                                                                                                                                                                                                                                                                                                                                                                                                                                                                                                                                                                                                                                          |       |
| 9. Kate the courses that you have studied   07.9%   25%   7.1%   0%   0 %                                                                                                                                                                                                                                                                                                                                                                                                                                                                                                                                                                                                                                                                                                                                                                                |       |
| 10. Rate the Infrastructure & Lab 28.6% 53.6% 14.3 3.6% 0%                                                                                                                                                                                                                                                                                                                                                                                                                                                                                                                                                                                                                                                                                                                                                                                               |       |
| facilities                                                                                                                                                                                                                                                                                                                                                                                                                                                                                                                                                                                                                                                                                                                                                                                                                                               |       |
| <b>11. Rate the Library resources</b> 46.4% 42.9 % 7.1 % 3.6%                                                                                                                                                                                                                                                                                                                                                                                                                                                                                                                                                                                                                                                                                                                                                                                            |       |
| 0%                                                                                                                                                                                                                                                                                                                                                                                                                                                                                                                                                                                                                                                                                                                                                                                                                                                       |       |
| <b>12. Rate the Computer, Internet &amp; Wi-</b> 39.3% 39.3% 17.9% 3.6% <b>0%</b>                                                                                                                                                                                                                                                                                                                                                                                                                                                                                                                                                                                                                                                                                                                                                                        |       |
| Fi Facilities:                                                                                                                                                                                                                                                                                                                                                                                                                                                                                                                                                                                                                                                                                                                                                                                                                                           |       |
| <b>13.0verall Rating of the college</b> 67.9% 21.4% 10.7% 0% <b>0%</b>                                                                                                                                                                                                                                                                                                                                                                                                                                                                                                                                                                                                                                                                                                                                                                                   |       |
| <b>14. Overall Rating of academic programs</b> 67.9% 17.9% 14.3% 0% <b>0%</b>                                                                                                                                                                                                                                                                                                                                                                                                                                                                                                                                                                                                                                                                                                                                                                            |       |
| Opinion Yes No                                                                                                                                                                                                                                                                                                                                                                                                                                                                                                                                                                                                                                                                                                                                                                                                                                           |       |
| Parameters                                                                                                                                                                                                                                                                                                                                                                                                                                                                                                                                                                                                                                                                                                                                                                                                                                               |       |
| 15. Do you feel proud to be associated with 100% 0%                                                                                                                                                                                                                                                                                                                                                                                                                                                                                                                                                                                                                                                                                                                                                                                                      |       |
| our university as an Alumni?                                                                                                                                                                                                                                                                                                                                                                                                                                                                                                                                                                                                                                                                                                                                                                                                                             |       |
| 16. Are you willing to participate in the 96.4% 3.6%                                                                                                                                                                                                                                                                                                                                                                                                                                                                                                                                                                                                                                                                                                                                                                                                     |       |
| alumni activities for the development of                                                                                                                                                                                                                                                                                                                                                                                                                                                                                                                                                                                                                                                                                                                                                                                                                 |       |
| the university?                                                                                                                                                                                                                                                                                                                                                                                                                                                                                                                                                                                                                                                                                                                                                                                                                                          |       |

#### Rate the Canteen Facilities

27 responses