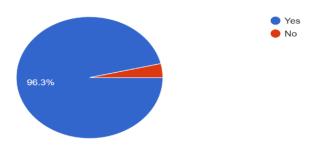

Are you willing to participate in the alumni activities for the development of the university? <sup>27 responses</sup>

Where your grievances (if any) handled properly at the Department/University? 27 responses