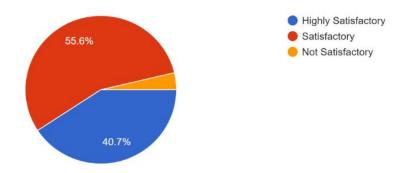

Convener
Internal Quality Assurance Cell
(I Q A C)
B. B. College, Asansol

| Opinion -                               | Highly       |              | Not          |
|-----------------------------------------|--------------|--------------|--------------|
| Parameters -                            | Satisfactory | Satisfactory | Satisfactory |
| 17. Where your grievances (if any)      | 42.9%        | 53.6%        | 3.6%         |
| handled properly at the                 |              |              |              |
| Department/University?                  |              |              |              |
| Opinion -                               | Helpful to a | Helpful to   | Not at all   |
| Parameter +                             | great extent | some extent  |              |
| 18. Relevance of curriculum in your Job | 74.1%        | 25.9%        | 0%           |