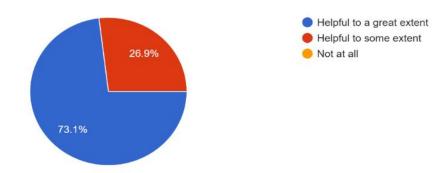

Convener
Internal Quality Assurance Cell
(I Q A C)
B. B. College, Asansol

| Opinion -                               | Highly       |              | Not          |
|-----------------------------------------|--------------|--------------|--------------|
| Parameters -                            | Satisfactory | Satisfactory | Satisfactory |
| 17. Where your grievances (if any)      | 42.9%        | 53.6%        | 3.6%         |
| handled properly at the                 |              |              |              |
| Department/University?                  |              |              |              |
| Opinion -                               | Helpful to a | Helpful to   | Not at all   |
| Parameter +                             | great extent | some extent  |              |
| 18. Relevance of curriculum in your Job | 74.1%        | 25.9%        | 0%           |

### Relevance of curriculum in your Job

26 responses

Sudipta Das
Convener
Internal Quality Assurance Cell
(I Q A C)
B. B. College, Asansol