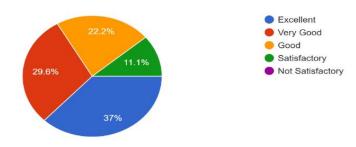

## 1. ALUMNI FEEDBACK: COLLECTION 2021-2022.

| Parameters         Satisfact           1 Rate the Admission Procedure         46.4%         39.3%         7.1 %         7.1 %         0.1%           2. Rate the Alumni Association/Network of old Friends         32.1%         57.1 %         3.6 %         7.1 %         0.1%           3.Rate the Canteen Facilities         28.6%         35.7 %         28.6 %         7.1 %         0%           4. Rate the College ambience         57.1%         25 %         14.3 %         3.6 %         0%           5. Rate the Department and Faculties         60.7 %         32.1 %         7.1 %         0.1 %         0 %           6. Rate the Fee structure         35.7%         32.1%         21.4 %         10.7 %         0.1 %           7. Rate the Hostel Facilities         14.3%         42.9 %         28.6 %         10.7 %         3.6% | ctory |
|----------------------------------------------------------------------------------------------------------------------------------------------------------------------------------------------------------------------------------------------------------------------------------------------------------------------------------------------------------------------------------------------------------------------------------------------------------------------------------------------------------------------------------------------------------------------------------------------------------------------------------------------------------------------------------------------------------------------------------------------------------------------------------------------------------------------------------------------------------|-------|
| 2. Rate the Alumni Association/Network of old Friends       32.1%       57.1 %       3.6 %       7.1 %       0.1% of old Friends         3.Rate the Canteen Facilities       28.6%       35.7 %       28.6 %       7.1 %       0% of old Friends         4. Rate the College ambience       57.1%       25 %       14.3 %       3.6 %       0% of old Friends         5. Rate the Department and Faculties       60.7 %       32.1 %       7.1 %       0.1 %       0 % of old Friends         6. Rate the Department and Faculties       35.7%       32.1 %       21.4 %       10.7 %       0.1 %         7. Rate the Hostel Facilities       14.3%       42.9 %       28.6 %       10.7 %       3.6%                                                                                                                                                    |       |
| of old Friends         28.6%         35.7 %         28.6 %         7.1 %         0%           4. Rate the College ambience         57.1%         25 %         14.3 %         3.6 %         0%           5. Rate the Department and Faculties         60.7 %         32.1 %         7.1 %         0.1 %         0 %           6. Rate the Fee structure         35.7%         32.1%         21.4 %         10.7 %         0.1 %           7. Rate the Hostel Facilities         14.3%         42.9 %         28.6 %         10.7 %         3.6%                                                                                                                                                                                                                                                                                                           |       |
| of old Friends         28.6%         35.7 %         28.6 %         7.1 %         0%           4. Rate the College ambience         57.1%         25 %         14.3 %         3.6 %         0%           5. Rate the Department and Faculties         60.7 %         32.1 %         7.1 %         0.1 %         0 %           6. Rate the Fee structure         35.7%         32.1%         21.4 %         10.7 %         0.1 %           7. Rate the Hostel Facilities         14.3%         42.9 %         28.6 %         10.7 %         3.6%                                                                                                                                                                                                                                                                                                           |       |
| 3.Rate the Canteen Facilities       28.6%       35.7 %       28.6 %       7.1 %       0%         4. Rate the College ambience       57.1%       25 %       14.3 %       3.6 %       0%         5. Rate the Department and Faculties       60.7 %       32.1 %       7.1 %       0.1 %       0 %         6. Rate the Fee structure       35.7%       32.1%       21.4 %       10.7 %       0.1 %         7. Rate the Hostel Facilities       14.3%       42.9 %       28.6 %       10.7 %       3.6%                                                                                                                                                                                                                                                                                                                                                      |       |
| 4. Rate the College ambience       57.1%       25 %       14.3 %       3.6 %       0%         5. Rate the Department and Faculties       60.7 %       32.1 %       7.1 %       0.1 %       0 %         6. Rate the Fee structure       35.7%       32.1%       21.4 %       10.7 %       0.1 %         7. Rate the Hostel Facilities       14.3%       42.9 %       28.6 %       10.7 %       3.6%                                                                                                                                                                                                                                                                                                                                                                                                                                                       |       |
| 5. Rate the Department and Faculties       60.7 %       32.1 %       7.1 %       0.1 %       0 %         6. Rate the Fee structure       35.7%       32.1%       21.4 %       10.7 %       0.1 %         7. Rate the Hostel Facilities       14.3%       42.9 %       28.6 %       10.7 %       3.6%                                                                                                                                                                                                                                                                                                                                                                                                                                                                                                                                                     |       |
| 6. Rate the Fee structure       35.7%       32.1%       21.4 %       10.7 %       0.1 %         7. Rate the Hostel Facilities       14.3%       42.9 %       28.6 %       10.7 %       3.6%                                                                                                                                                                                                                                                                                                                                                                                                                                                                                                                                                                                                                                                              |       |
| 6. Rate the Fee structure         7. Rate the Hostel Facilities       14.3%       42.9 %       28.6 %       10.7 %       3.6%                                                                                                                                                                                                                                                                                                                                                                                                                                                                                                                                                                                                                                                                                                                            |       |
| 7. Rate the Hostel Facilities 14.3% 42.9 % 28.6 % 10.7 % 3.6%                                                                                                                                                                                                                                                                                                                                                                                                                                                                                                                                                                                                                                                                                                                                                                                            |       |
|                                                                                                                                                                                                                                                                                                                                                                                                                                                                                                                                                                                                                                                                                                                                                                                                                                                          |       |
|                                                                                                                                                                                                                                                                                                                                                                                                                                                                                                                                                                                                                                                                                                                                                                                                                                                          |       |
|                                                                                                                                                                                                                                                                                                                                                                                                                                                                                                                                                                                                                                                                                                                                                                                                                                                          |       |
|                                                                                                                                                                                                                                                                                                                                                                                                                                                                                                                                                                                                                                                                                                                                                                                                                                                          |       |
| 8.Rate the courses which are skills 42.9% 28.6 % 25 % 3.5% 0 % oriented                                                                                                                                                                                                                                                                                                                                                                                                                                                                                                                                                                                                                                                                                                                                                                                  |       |
| 9. Rate the courses that you have studied 67.9% 25% 7.1% 0% 0 %                                                                                                                                                                                                                                                                                                                                                                                                                                                                                                                                                                                                                                                                                                                                                                                          |       |
| 9. Kate the courses that you have studied   07.9%   25%   7.1%   0%   0 %                                                                                                                                                                                                                                                                                                                                                                                                                                                                                                                                                                                                                                                                                                                                                                                |       |
| 10. Rate the Infrastructure & Lab 28.6% 53.6% 14.3 3.6% 0%                                                                                                                                                                                                                                                                                                                                                                                                                                                                                                                                                                                                                                                                                                                                                                                               |       |
| facilities                                                                                                                                                                                                                                                                                                                                                                                                                                                                                                                                                                                                                                                                                                                                                                                                                                               |       |
| <b>11. Rate the Library resources</b> 46.4% 42.9 % 7.1 % 3.6%                                                                                                                                                                                                                                                                                                                                                                                                                                                                                                                                                                                                                                                                                                                                                                                            |       |
| 0%                                                                                                                                                                                                                                                                                                                                                                                                                                                                                                                                                                                                                                                                                                                                                                                                                                                       |       |
| <b>12. Rate the Computer, Internet &amp; Wi-</b> 39.3% 39.3% 17.9% 3.6% <b>0%</b>                                                                                                                                                                                                                                                                                                                                                                                                                                                                                                                                                                                                                                                                                                                                                                        |       |
| Fi Facilities:                                                                                                                                                                                                                                                                                                                                                                                                                                                                                                                                                                                                                                                                                                                                                                                                                                           |       |
| <b>13.0verall Rating of the college</b> 67.9% 21.4% 10.7% 0% <b>0%</b>                                                                                                                                                                                                                                                                                                                                                                                                                                                                                                                                                                                                                                                                                                                                                                                   |       |
| <b>14. Overall Rating of academic programs</b> 67.9% 17.9% 14.3% 0% <b>0%</b>                                                                                                                                                                                                                                                                                                                                                                                                                                                                                                                                                                                                                                                                                                                                                                            |       |
| Opinion Yes No                                                                                                                                                                                                                                                                                                                                                                                                                                                                                                                                                                                                                                                                                                                                                                                                                                           |       |
| Parameters                                                                                                                                                                                                                                                                                                                                                                                                                                                                                                                                                                                                                                                                                                                                                                                                                                               |       |
| 15. Do you feel proud to be associated with 100% 0%                                                                                                                                                                                                                                                                                                                                                                                                                                                                                                                                                                                                                                                                                                                                                                                                      |       |
| our university as an Alumni?                                                                                                                                                                                                                                                                                                                                                                                                                                                                                                                                                                                                                                                                                                                                                                                                                             |       |
| 16. Are you willing to participate in the 96.4% 3.6%                                                                                                                                                                                                                                                                                                                                                                                                                                                                                                                                                                                                                                                                                                                                                                                                     |       |
| alumni activities for the development of                                                                                                                                                                                                                                                                                                                                                                                                                                                                                                                                                                                                                                                                                                                                                                                                                 |       |
| the university?                                                                                                                                                                                                                                                                                                                                                                                                                                                                                                                                                                                                                                                                                                                                                                                                                                          |       |

### Rate the Department and Faculties

27 responses

Convener
Internal Quality Assurance Cell
(I Q A C)
B. B. College, Asansol